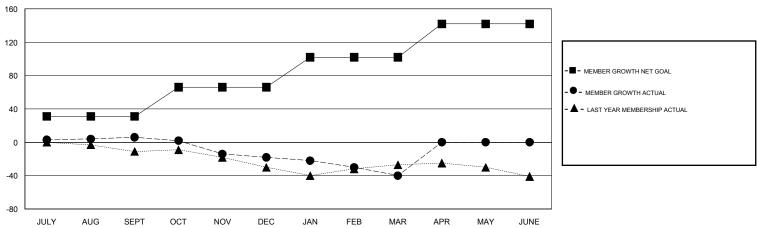

## District 201T1

Results as of: 3/31/2020

| GMT:          |               |             | GMT CA        |                       |                           |                         |                                              |  |
|---------------|---------------|-------------|---------------|-----------------------|---------------------------|-------------------------|----------------------------------------------|--|
|               | Club          | os          |               | Members               |                           |                         |                                              |  |
|               | RESULTS FOR   | R 2019-2020 |               | RESULTS FOR 2019-2020 |                           |                         |                                              |  |
| QUARTER       | NEW CLUB GOAL | NEW CLUBS   | DROPPED CLUBS | QUARTER               | MEMBER GROWTH NET<br>GOAL | MEMBER GROWTH<br>ACTUAL | DROPPED MEMBERS ACTUAL (including transfers) |  |
| JULY/AUG/SEPT | 0             | 0           | 0             | JULY/AUG/SEPT         | 31                        | 30                      | 23                                           |  |
| OCT/NOV/DEC   | 0             | 0           | 0             | OCT/NOV/DEC           | 35                        | 17                      | 39                                           |  |
| JAN/FEB/MAR   | 0             | 0           | 1             | JAN/FEB/MAR           | 36                        | 16                      | 36                                           |  |
| APR/MAY/JUNE  | 0             | 0           | 0             | APR/MAY/JUNE          | 40                        | 0                       | 0                                            |  |

## GOALS AND ACTUAL MEMBERS CUMULATIVE

| DROPPED CLUBS: 1  DROPPED MEMBERS |         | 24 CLUBS OF 49 ADDED 1 OR MORE<br>NEW MEMBERS | GENDER DISTI                    | 734 (66.43%)<br>371 (33.57%) |     |  |
|-----------------------------------|---------|-----------------------------------------------|---------------------------------|------------------------------|-----|--|
| DECEASED                          | 12      | CHOK HERE FOR CHANN ATAK                      | TOTAL FAMILY UNIT MEMBERS       |                              | 236 |  |
| CLUB CANCELLED OTHER              | 0<br>86 | CLICK HERE FOR CUMULATIVE  MEMBERSHIP DATA    | FAMILY MEMBERS PAYING HALF DUES |                              | 119 |  |
| TOTAL                             | 98      |                                               |                                 |                              |     |  |